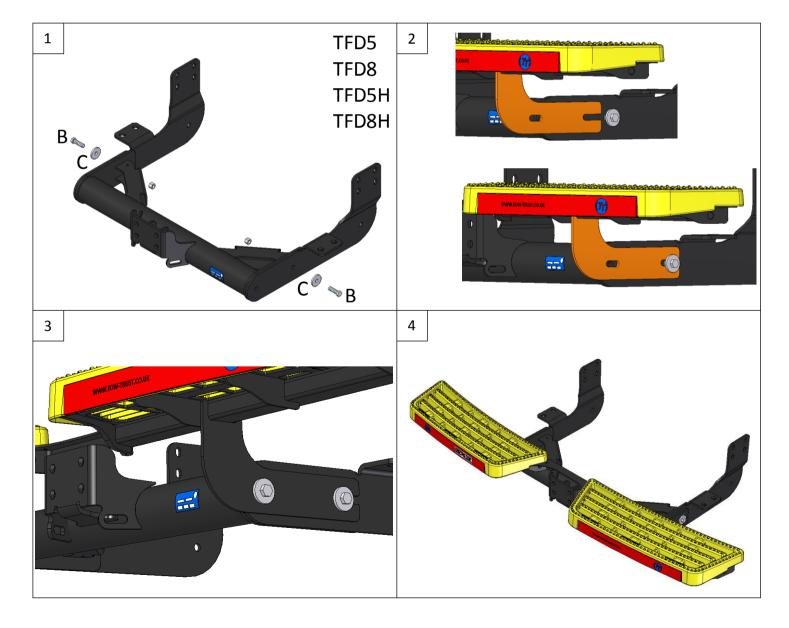

## Issue 1

**PRO-TFD8** 

| Item | Qty | Description                                         |
|------|-----|-----------------------------------------------------|
| Α    | 1   | PRO-TFD8 STEP                                       |
| В    | 4   | M12 x 50 Bolts (10.9), 2 Nyloc Nuts & 2 S/P Washers |
| С    | 4   | 12 x 40 Flat Washers                                |
| D    | 4   | Black M12 Bolt Caps                                 |

- 1. Using Item **B** with Item **C** loosely fix the Towbar crossmember between each side arm at the forward mounting point only leaving the fixing loose enough to enable you to slide Item **A** through the open slot.
- 2. Using Item B with Item C fix Item A through the remaining fixing point into the Towbars captive nut.
- 3. Fully tighten all fixings ensuring the Towbar and Pro-Step are rigid, square and secure.