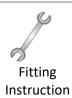

| PRO-TLDV1 |     |                |      |     |                                               |
|-----------|-----|----------------|------|-----|-----------------------------------------------|
| Item      | Qty | Description    | Item | Qty | Description                                   |
| Α         | 1   | PRO-TLDV1 STEP | В    | 4   | M14 x 55 Bolts & 2 Nyloc Nuts & 2 S/P Washers |
|           |     |                | С    | 6   | 14 x 27 Flat Washers                          |
|           |     |                | D    | 6   | M14 Black Bolt Caps                           |

- 1. Using Item **B** with Item **C** loosely fix the Towbar crossmember between each side arm at the forward mounting point only leaving the fixing loose enough to enable you to slide Item **A** through the open slot.
- 2. Using Item B with Item C fix Item A through the remaining fixing point into the Towbars captive nut.
- **3.** Fully tighten all fixings ensuring the Towbar and Pro-Step are rigid, square and secure.

## Notes:

**1.** For Torque settings see general notes overleaf.