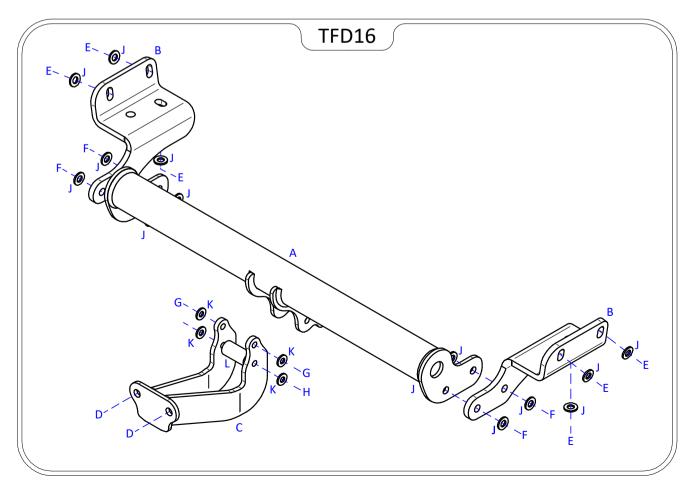

## Issue 2

TFD16 FORD EDGE 2016>

| Qty | Description       | ltem                                      | Qty                                                                                | Description                                                  |
|-----|-------------------|-------------------------------------------|------------------------------------------------------------------------------------|--------------------------------------------------------------|
| 1   | TFD16 Crossmember | D                                         | 2                                                                                  | M16 x 50 Bolts & Nyloc Nuts                                  |
| 2   | Handed Side Arms  | E                                         | 6                                                                                  | M14 x 40 Bolts & S/P Washers                                 |
| 1   | Extension         | F                                         | 4                                                                                  | M14 x 45 Bolts & Nyloc Nuts                                  |
|     |                   | G                                         | 2                                                                                  | M12 x 40 Bolts & Nyloc Nuts                                  |
|     |                   | н                                         | 1                                                                                  | M12 x 120 Bolt (10.9) & Nyloc Nut                            |
|     |                   | J                                         | 14                                                                                 | 14 x 27 Flat Washers                                         |
|     |                   | К                                         | 4                                                                                  | 12 x 25 Flat Washers                                         |
|     |                   | L                                         | 1                                                                                  | 30mm O/D x 60mm Long Spacer Tube                             |
|     | 1<br>2            | 1 TFD16 Crossmember<br>2 Handed Side Arms | 1 TFD16 Crossmember D<br>2 Handed Side Arms E<br>1 Extension F<br>G<br>H<br>J<br>K | 1TFD16 CrossmemberD22Handed Side ArmsE61ExtensionF4G2H1J14K4 |

## TOWBAR INSTALLATION:

- 1. Remove the central and side under trays from the rear of the vehicle.
- Remove four fixings from each chassis member securing the rear impact beam (Two vertical and two on the outside face) (Hand fixings back to the customer). Note: Models with Adblue will have a stud fixing in the forwardmost mounting point, remove the nut to lower the tank (support tank) then fit Item B over the stud, rehang the tank from the stud using the original nut.
- 3. Using Items E with Items J fix items B to each chassis member.
- 4. Carefully insert Item A into the rear bumper and fix to Items B using Items F with items J.
- 5. Using Items G with Items K and Item H with Item K fix Item C to Item A ensuring Item L is fitted between the lower mounting point.
- 6. Using Item D fix your desired ball bracket and wiring plate (Not supplied in this kit) to Item C.
- 7. Fully tighten all fixings ensuring the Towbar is rigid, square, and secure.
- 8. Trim the central under tray where it meets Items B and refit to the vehicle.
- **9.** Refit the side under trays.